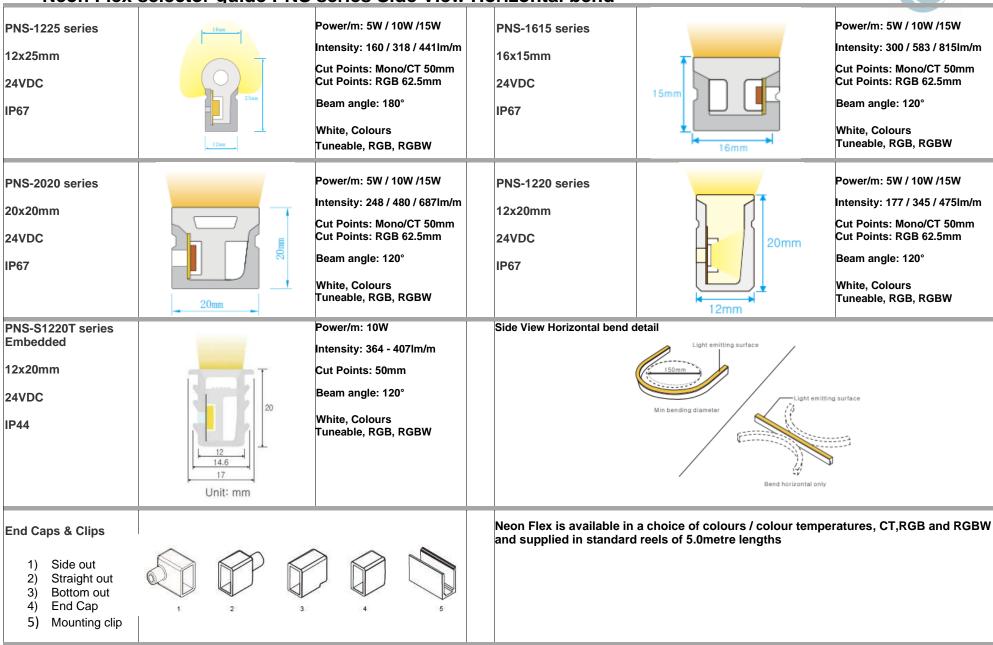

## Neon Flex selector guide PNS series Side View Horizontal bend

We offer a range of Flexible Neon Strip to provide a rugged, flexible solution for linear lighting applications. Designed as an upgrade alternative to traditional glass neon, the construction is resistant to abrasion, chemicals & salt water. The silicone diffusion produces a smooth even illumination with no spotting.

## **Side View Horizontal bend profiles**