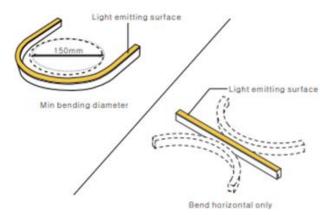

## Neon Flex selector guide PNS series Side View Horizontal bend



We offer a range of Flexible Neon Strip to provide a rugged, flexible solution for linear lighting applications. Designed as an upgrade alternative to traditional glass neon, the construction is resistant to abrasion, chemicals & salt water. The silicone diffusion produces a smooth even illumination with no spotting.

## **Side View Horizontal bend profiles**





## Neon Flex selector guide PNS series Side View Horizontal bend



| Part Number                                             | Section | Specification                                                                                                         | Part Number                               | Section      | Specification                                                                                                         |
|---------------------------------------------------------|---------|-----------------------------------------------------------------------------------------------------------------------|-------------------------------------------|--------------|-----------------------------------------------------------------------------------------------------------------