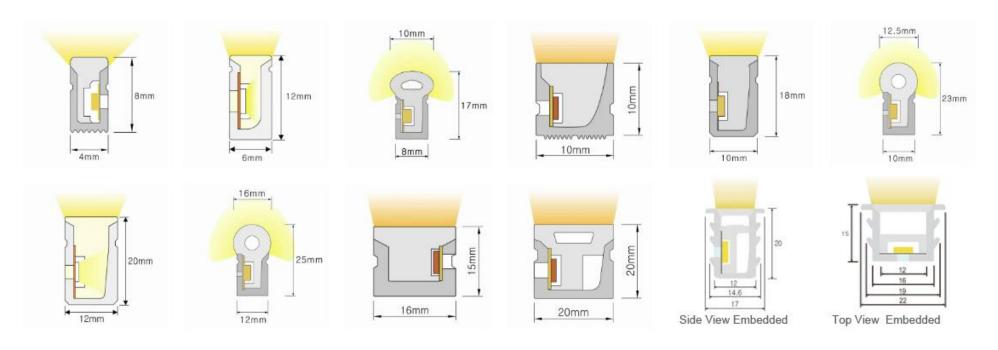

## Neon Flex selector guide PNS series Side View Horizontal bend

| Part Number                                             | Section | Specification                                                                                                         | Part Number                               | Section      | Specification                                                                                                         |
|---------------------------------------------------------|---------|-----------------------------------------------------------------------------------------------------------------------|-------------------------------------------|--------------|-----------------------------------------------------------------------------------------------------------------------|
| PNS-1023 series<br>10x23mm<br>24VDC<br>IP65, IP67, IP68 | 12.5mm  | Power/m: 5W / 10W /15W Intensity: 197 / 387 / 542Im/m Cut points: 50mm Beam angle: 180° White, Colours Tuneable & RGB | PNS-0408 series<br>4x8mm<br>24VDC<br>IP67 | 8mm          | Power/m: 6W Intensity: 258 lm/m Cut points: 25mm Beam angle: 120° White choice of CCT                                 |
| PNS-0612 series 6x12mm 24VDC IP67                       | 12mm    | Power/m: 5W / 10W Intensity: 190 / 359 lm/m Cut Points: 50mm Beam angle: 180° White, Colours Tuneable & RGB           | PNS-0817 series 8x17mm 24VDC IP67         | 10mm<br>17mm | Power/m: 5W / 10W Intensity: 175 / 344 lm/m Cut Points: 50mm Beam angle: 180° White, Colours Tuneable & RGB           |
| PNS-1010 series<br>10x10mm<br>24VDC<br>IP67             | 10mm    | Power/m: 5W / 10W Intensity: 356 / 690 lm/m Cut Points: 50mm Beam angle: 120° White, Colours Tuneable & RGB           | PNS-1018 series 10x18mm 24VDC IP67        | 18mm         | Power/m: 5W / 10W /15W Intensity: 180 / 346 / 483Im/m Cut Points: 50mm Beam angle: 120° White, Colours Tuneable & RGB |